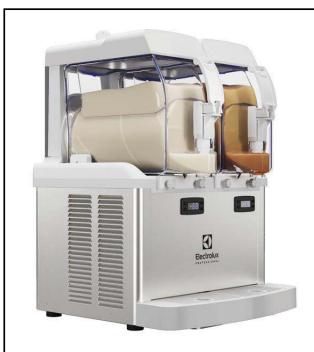

## Frozen Frozen granita and cream dispenser with 2 insulated bowls

| ITEM #  |  |
|---------|--|
| MODEL # |  |
| NAME #  |  |
|         |  |
| SIS #   |  |
| AIA#    |  |

560099 (SP2New)

Frozen Granita and Frozen Cream Dispenser with 2x5 I insulated bowls, R290

#### Item No.

2x5 It bowl frozen granita and frozen cream dispenser. Ideal for the production of chilled specialties: creamy desserts, sherbets, mousses and similar products. Works with water or milk/based dried products or with milk mixtures ready to be poured into the bowl. Compact design. Extremely user-friendly thanks to the screw design for adjusting the consistency of the product. Hybrid control of consistency, it self-adjusts to ensure that the product always has the same consistency. The machine automatically stops when the cover is opened. No ice outisde the tank with the insulated tank. Rounded shapes with stainless steel finishings and white plastics. All parts that come into contact with the food are in stainless steel or plastic, can be removed for easy cleaning.

### **Main Features**

- Ideal for production of chilled specialties: creamy desserts, sorbet, mousses and similar products.
- Works with water or milk/based dried products or with brik mixtures ready to be poured into the bowl.
- Perfect solution for bars, restaurants, cafeterias, coffee shops, hotels and all the other HoReCa operators who desire reliable piece of equipment.
- The machine automatically stops when the cover is opened.
- No more ice or condensation outside the tank with the insulated tank.
- Rounded shapes with stainless steel finishing and white plastics.
- Thanks to the two-bowl configurations, it is possible to simultaneously prepare one or more products.
- The insulated tank guarantees higher cooling efficiency and lower effect of the external temperature on product's preparation and maintenance time reducing condense and draining; it is the best solution in hot climate conditions.
- New design of the screw to adjust the product consistency makes the equipment extremely user-friendly.
- Hybrid control of consistency. The integrated software allows the equipment to self-adjust to ensure that the product has always the same consistency, from the first to the last drop dispensed.