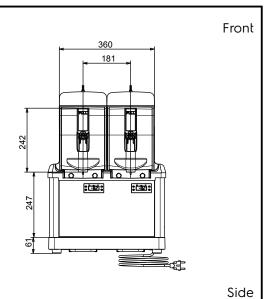

#### Electric

Supply voltage:

**560099 (SP2New)** 220-240 V/1 ph/50 Hz

Electrical power max.: 0.765 kW

**Key Information:** 

External dimensions, Width: 447 mm
External dimensions, Depth: 442 mm
External dimensions, Height: 613 mm
Net weight: 48 kg