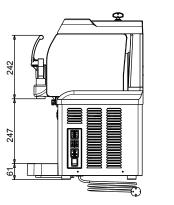

#### Electric

Supply voltage:

**560099 (SP2New)** 220-240 V/1 ph/50 Hz

Electrical power max.: 0.765 kW

**Key Information:** 

External dimensions, Width: 447 mm
External dimensions, Depth: 442 mm
External dimensions, Height: 613 mm
Net weight: 48 kg